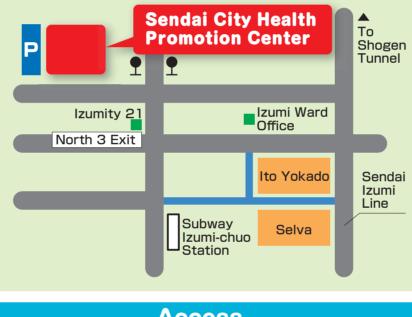

## Access

- Subway...A five-minute walk from the North 3 Exit of Izumi-chuo Station Bus ...... A three-minute walk from Kenkō Zōshin Center Mae bus stop
- \*A free parking lot is available. If it is full, please use the nearest paid parking lot.